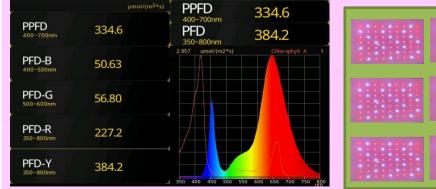

### Panel Board Model

- 30x45cm Dimension with IP65 (silicon sealed LED)
- Spectrum :(Pink Light) PCRed and White LEDs
- ●PPFD : >330umol/s/m2 @ 25cm (1pc panel)
- Power Consumption: 50W

# Plant Factory -- Light Set Up

Grow Area : 240 x120 cm Set up Q'ty: 15pcs Growing Height: 25~30cm PPFD : >400umol/s/m2 @ 30cm Height

Contact Us for more Info. www.quelighting.com info@quelighting.com