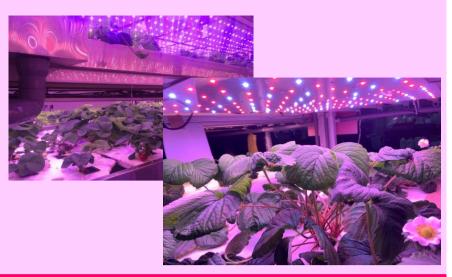

### Strawberry Light

Spectrum for Strawberry

Horticultural LED Light

### Panel Board Model

- 30x45cm Dimension with IP65 (silicon sealed LED)
- Spectrum :(Pink Light) PCRed and White LEDs
- ●PPFD : >330umol/s/m2 @ 25cm (1pc panel)
- Power Consumption: 50W