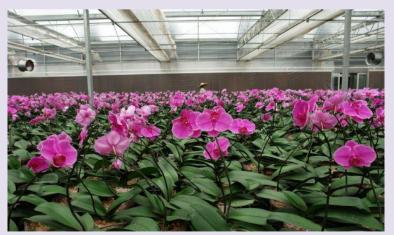

# LED Grow Light for Cannabis

- $\odot$  For all stages of Orchid growing
  - ◎ Greenhouse Gardening
    - Increase Bloom

# **Growing Experiemnt**

Orchid case study set up: 10pcs / 300x120cm Height: 100cm