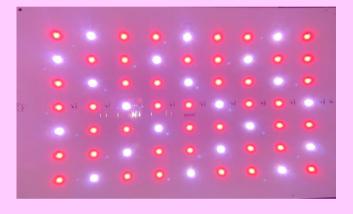

### Strawberry Light

Spectrum for Strawberry

Horticultural LED Light

### Panel Board Model

- 30x45cm Dimension with IP65 (silicon sealed LED)
- Spectrum :(Pink Light) PCRed and White LEDs
- ●PPFD : >330umol/s/m2 @ 25cm (1pc panel)
- Power Consumption: 50W