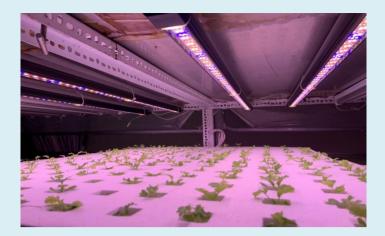

### Vertical Farm -- Light Set Up

Grow Area : 300x 120 cm / layer Set up Q'ty: 10pcs Light Space/Margin : 30cm Growing Height: 30~35cm PPFD : >380umol/s/m2 @ 35cm

OUELIGHTING

Sustainable Lighting Solution

#### Quelighting Grow Light- all Leafy Green

◎ For Indoor Farming System

⊘All Leafy Greens for Salad

**⊘**Horticultural LED Light