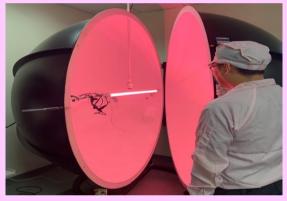

# LED Grow Light for Cannabis

- $\odot$  For all stages of Orchid growing
  - ◎ Greenhouse Gardening
    - Increase Bloom

## Lamp Fixture - Ares

Full Aluminum case Spectrum: RED/BLUE/GREEN/FAR RED PPFD >100 umol/s/m2 Power Consumption: 70W

# **Growing Experiemnt**

Orchid case study set up: 10pcs / 300x120cm Height: 100cm