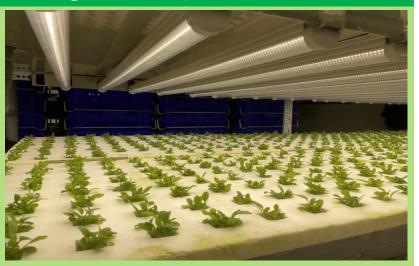

#### Plant Factory -- set up demo

Grow Area : 300x120cm Set up Q'ty: 15~20pcs Light Space/Margin : 12~15cm Growing Height: 25~30cm PPFD : >350umol/s/m2 @ 20cm Height >400umol/s/m2 @ 30cm Height

|                          | µmol/(m² |                                   | 526.1                |
|--------------------------|----------|-----------------------------------|----------------------|
| <b>PPFD</b><br>400~700nm | 526.1    | ⊢ 400~700nm<br>PFD<br>⊥ 350~800nm | 546.2                |
| PFD-B<br>400~500nm       | 89.21    | 3.224 umol/(m2*s)                 | Chlorophyll A        |
| PFD-G<br>500~600nm       | 242.3    |                                   |                      |
| PFD<br>350~800nm         | 546.2    |                                   |                      |
| PFD-Y<br>350~800nm       | 546.2    | 350 400 450 500 55                | 50 600 650 700 750 8 |

# Plant Factory -- Light Set Up

Grow Area : 240 x120 cm Set up Q'ty: 15pcs Growing Height: 25~30cm PPFD : >400umol/s/m2 @ 30cm Height

Contact Us for more Info. www.quelighting.com info@quelighting.com