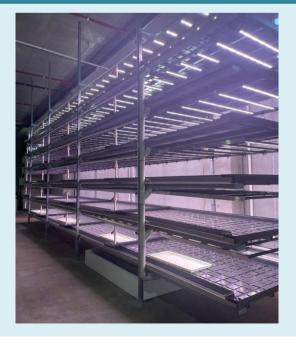

### Vertical Farm -- Light Set Up

Grow Area : 300x 120 cm / layer Set up Q'ty: 10pcs Light Space/Margin : 30cm Growing Height: 30~35cm PPFD : >380umol/s/m2 @ 35cm

OUELIGHTING

Sustainable Lighting Solution

#### Plant Factory -- set up demo

Grow Area : 300x120cm Set up Q'ty: 15~20pcs Light Space/Margin : 12~15cm Growing Height: 25~30cm PPFD : >350umol/s/m2 @ 20cm Height >400umol/s/m2 @ 30cm Height

|                          | µmol/(m² |                                   | 526.1                |
|--------------------------|----------|-----------------------------------|----------------------|
| <b>PPFD</b><br>400~700nm | 526.1    | ⊢ 400~700nm<br>PFD<br>⊥ 350~800nm | 546.2                |
| PFD-B<br>400~500nm       | 89.21    | 3.224 umol/(m2*s)                 | Chlorophyll A        |
| PFD-G<br>500~600nm       | 242.3    |                                   |                      |
| PFD<br>350~800nm         | 546.2    |                                   |                      |
| PFD-Y<br>350~800nm       | 546.2    | 350 400 450 500 55                | 50 600 650 700 750 8 |