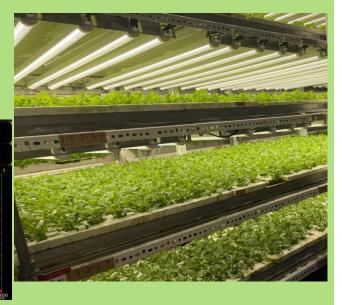

### Vertical Farm -- Light Set Up

Grow Area : 300x 120 cm / layer Set up Q'ty: 10pcs Light Space/Margin : 30cm Growing Height: 30~35cm PPFD : >380umol/s/m2 @ 35cm

OUELIGHTING

Sustainable Lighting Solution

#### Plant Factory -- set up demo

Grow Area : 300x120cm Set up Q'ty: 15~20pcs Light Space/Margin : 12~15cm Growing Height: 25~30cm PPFD : >350umol/s/m2 @ 20cm Height >400umol/s/m2 @ 30cm Height

|                          | µmol/(m² |                                   | 526.1                |
|--------------------------|----------|-----------------------------------|----------------------|
| <b>PPFD</b><br>400~700nm | 526.1    | ⊢ 400~700nm<br>PFD<br>⊥ 350~800nm | 546.2                |
| PFD-B<br>400~500nm       | 89.21    | 3.224 umol/(m2*s)                 | Chlorophyll A        |
| PFD-G<br>500~600nm       | 242.3    |                                   |                      |
| PFD<br>350~800nm         | 546.2    |                                   |                      |
| PFD-Y<br>350~800nm       | 546.2    | 350 400 450 500 55                | 50 600 650 700 750 8 |

# Plant Factory -- Light Set Up

Grow Area : 240 x120 cm Set up Q'ty: 15pcs Growing Height: 25~30cm PPFD : >400umol/s/m2 @ 30cm Height

Contact Us for more Info. www.quelighting.com info@quelighting.com