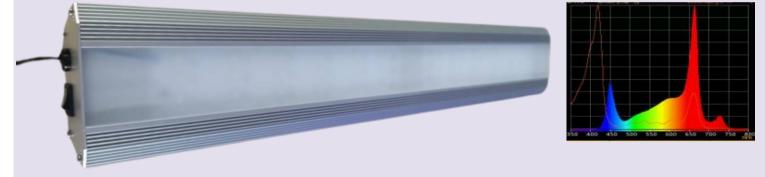

## Lamp Fixture - Ares

Full Aluminum case Spectrum: RED/BLUE/GREEN/FAR RED PPFD >100 umol/s/m2 Power Consumption: 70W