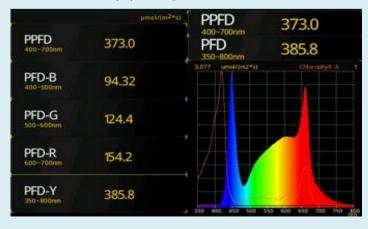

#### Plant Factory -- set up demo

Grow Area : 300x120cm Set up Q'ty: 15~20pcs Light Space/Margin : 12~15cm Growing Height: 25~30cm PPFD : >350umol/s/m2 @ 20cm Height >400umol/s/m2 @ 30cm Height

|                          | µmol/(m² |                                   | 526.1                |
|--------------------------|----------|-----------------------------------|----------------------|
| <b>PPFD</b><br>400~700nm | 526.1    | ⊢ 400~700nm<br>PFD<br>⊥ 350~800nm | 546.2                |
| PFD-B<br>400~500nm       | 89.21    | 3.224 umol/(m2*s)                 | Chlorophyll A        |
| PFD-G<br>500~600nm       | 242.3    |                                   |                      |
| PFD<br>350~800nm         | 546.2    |                                   |                      |
| PFD-Y<br>350~800nm       | 546.2    | 350 400 450 500 55                | 50 600 650 700 750 8 |