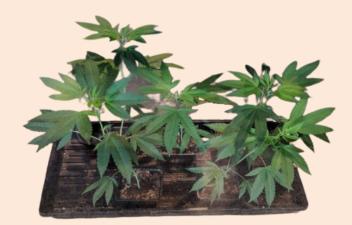

## Growing Experiemnt

Grow stems : 5 stems of cannabis Set up Q'ty: 1pcs lamp Growing Height: 50~150cm

Contact Us for more Info. www.quelighting.com <u>info@quelighting.com</u>