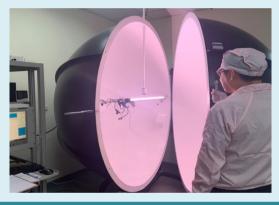

# **Growing Experiemnt**

Orchid case study set up: 10pcs / 300x120cm Height: 100cm