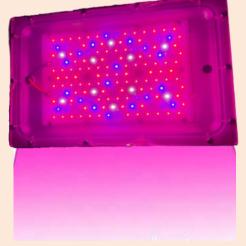

# UL approved Light fixture

Full Aluminum case UL approved for Canada or US growers PAR : > 50w/m2 @50cm Height Power Consumption: 108W

## Growing Experiemnt

Grow stems : 5 stems of cannabis Set up Q'ty: 1pcs lamp Growing Height: 50~150cm

Contact Us for more Info. www.quelighting.com <u>info@quelighting.com</u>